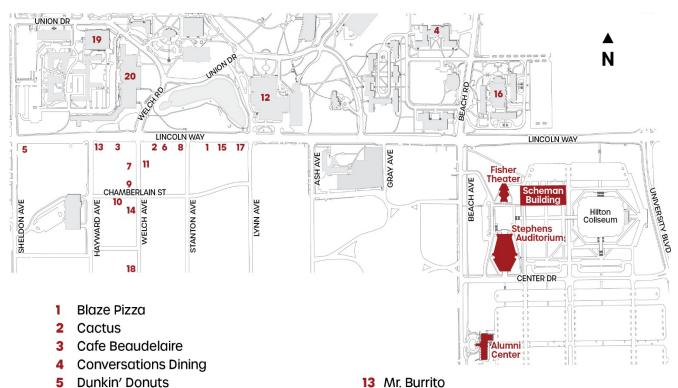

## **SCHEMAN & STEPHENS BUILDING**

Looking to grab a bite? On the 2<sup>nd</sup> floor of the Scheman Building, Levy Catering has a variety of lunch items and snacks available to keep you going! Purchases can be made at the registration desk from 7:30am- 4:00pm, with lunch items available from 10:30am-2:00pm.

For another option, Stephens will have a snack concession on the main floor lobby from 8:00am-4:00pm.

## **CAMPUSTOWN LOCATIONS**

7

8 Jeff's Pizza

10 Little Taipei

11 Macubana

9 Jimmy John's

- 13 Mr. Burrito
- 14 Pizza Pit Extreme
- 15 Potbelly Sandwhich Shop
- 16 Seasons Marketplace
- 17 Starbucks
- 18 Stomping Grounds Cafe / Bar La Tosca
- 19 Union Drive Marketplace
- **20** Windows Dining Hall